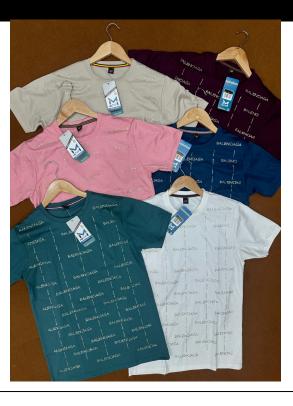

# **IMPORTED JACQUARD T-SHIRT**

Elevate your style with our Imported Jacquard T-shirt. Crafted from premium imported materials, it features intricate patterns and textures for a sophisticated look. Stay comfortable all day in this breathable and luxurious garment.

#### Read More

SKU: IMPJACTSHIMTOXL
 Price: <sup>₹430</sup> Original price was: ₹430.<u>₹215</u>Current price is: ₹215.PCS