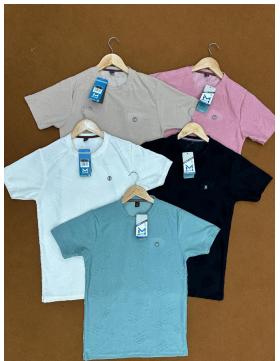

# FR POLO T-SHIRT (SIZE M TO XL)

Introducing the stylish FR Polo T-Shirt, available in sizes M to XL. This premium polo features the distinctive FR logo, adding a touch of sophistication to your casual wardrobe. Made from high-quality, breathable fabric, it ensures comfort and durability for everyday wear. The shirt includes a classic polo design with a three-button placket, rib-knit collar, and cuffs for a polished look. Ideal for casual outings, work environments, or any occasion, this FR Polo T-Shirt combines style, comfort, and quality effortlessly.

#### Read More

SKU:FR-POLO-T-SHIRTPrice:₹310 Original price was: ₹310.₹155Current price is: ₹155.PCS