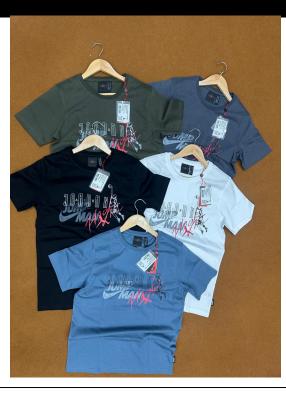

## IMPORTED T-SHIRT (SIZE M TO XL)

The MZUP T-shirt is a stylish and comfortable garment, featuring a modern design and high-quality fabric for everyday wear.

#### Read More

SKU: IMPT-SHI
Price: ₹440 Original price was: ₹440.₹220Current price is: ₹220.PCS