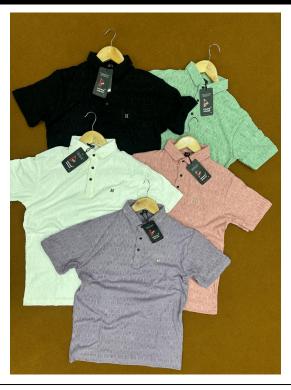

## FANCY POLO T-SHIRT (M TO XL)

These T-shirts feature a subtle geometric pattern and come in a variety of colors. They have a collared design with button plackets, providing a stylish and casual look.

#### Read More

**SKU:** FAN-POLO-TSHIRT **Price:** ₹460 Original price was: ₹460.₹230Current price is: ₹230.PCS