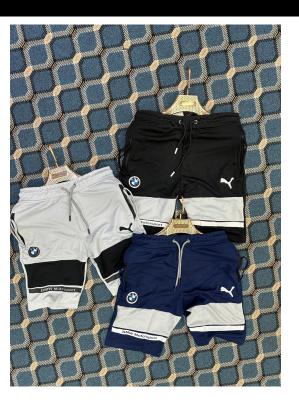

## BM DANA HP (M TO XL)

Discover comfort and style with the BM half pant, crafted from high-quality Dana fabric. Ideal for casual wear or lounging, these half pants are designed to provide a perfect fit and maximum comfort. Available in a range of sizes from M to XL, they ensure a versatile and stylish addition to your wardrobe. Whether you're relaxing at home or heading out for a casual outing, the BM half pant in Dana fabric promises durability and ease of movement.

• Fabric: Dana

• Sizes Available: M, L, XL

• Ideal For: Casual wear, lounging

• Features: Comfortable fit, durable fabric